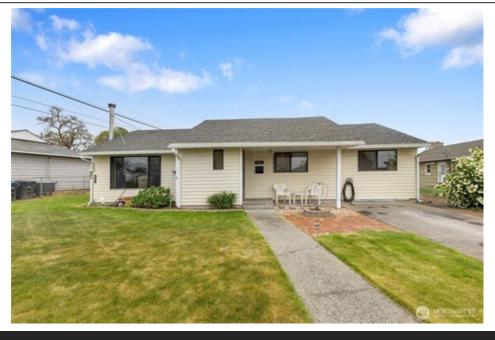

## 907 E Cherry Ave, Moses Lake, WA 98837

- » Beds: 2 | Baths: 1 Full
- » MLS #: 2370764
- $_{\rm \scriptscriptstyle N}$  Single Family ~|~ 1,215  ${\rm ft}^2~~|~$  Lot: 8,329  ${\rm ft}^2$
- » More Info: 907ECherryAve.IsForSale.com

Julie Johnson (509) 989-6626 (Mobile) juiejohnsonismyagent@gmail.com http://www.sellsingrantcounty.com

Alsted Real Estate 823 W Broadway Ave Moses Lake, WA 98837

Dont miss this adorable 2-bedroom with office, 1-bath home. This home offers more than just cozy livingstep outside to find a large shop complete with a built-in vacuum system, ideal for car enthusiasts, hobbyists, or extra storage. Need even more room? There's an additional outbuilding ready for your tools, toys, or creative ideas. The spacious yard is well-kept and perfect for enjoying warm days, hosting barbecues, or simply unwinding. Whether you're starting out, downsizing, or looking for extra space, this home has something for everyone.