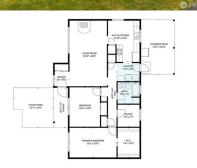

## 907 E Cherry Ave, Moses Lake, WA 98837

- » Beds: 2 | Baths: 1 Full
- » MLS #: 2370764
- $_{\rm \scriptscriptstyle N}$  Single Family ~|~ 1,215  ${\rm ft}^2~~|~$  Lot: 8,329  ${\rm ft}^2$
- » More Info: 907ECherryAve.IsForSale.com

Julie Johnson (509) 989-6626 (Mobile) juiejohnsonismyagent@gmail.com http://www.sellsingrantcounty.com

Alsted Real Estate 823 W Broadway Ave Moses Lake, WA 98837

Dont miss this adorable 2-bedroom with office, 1-bath home. This home offers more than just cozy livingstep outside to find a large shop complete with a built-in vacuum system, ideal for car enthusiasts, hobbyists, or extra storage. Need even more room? There's an additional outbuilding ready for your tools, toys, or creative ideas. The spacious yard is well-kept and perfect for enjoying warm days, hosting barbecues, or simply unwinding. Whether you're starting out, downsizing, or looking for extra space, this home has something for everyone.